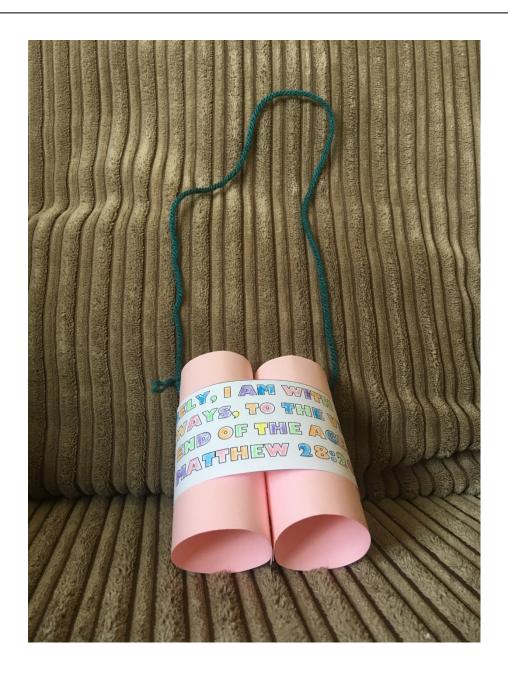

## **INSTRUCTIONS**

Make some spy binoculars. Cut 2 pieces of card to A6 size. Roll them into tubes and staple/stick the ends together. Staple/stick the 2 rolls together to make binoculars. Make a hole on either side. Thread the string/wool through the hole and tie off the ends to make a neck strap. Colour in the memory verse (below) and stick onto the binoculars.

SURELY, I AM WITH YOU ALWAYS, TO THE VERY END OF THE AGE.

MATTHEW 28:20

SURELY, I AM WITH YOU ALWAYS, TO THE VERY END OF THE AGE.
MATHEW 28:20

SURELY, I AM WOTH YOU ALWAYS, TO THE VERY END OF THE AGE.
MATHEW 28820

SURELY, I AM WITH YOU ALWAYS, TO THE VERY END OF THE AGE.
MATHEW 28:20